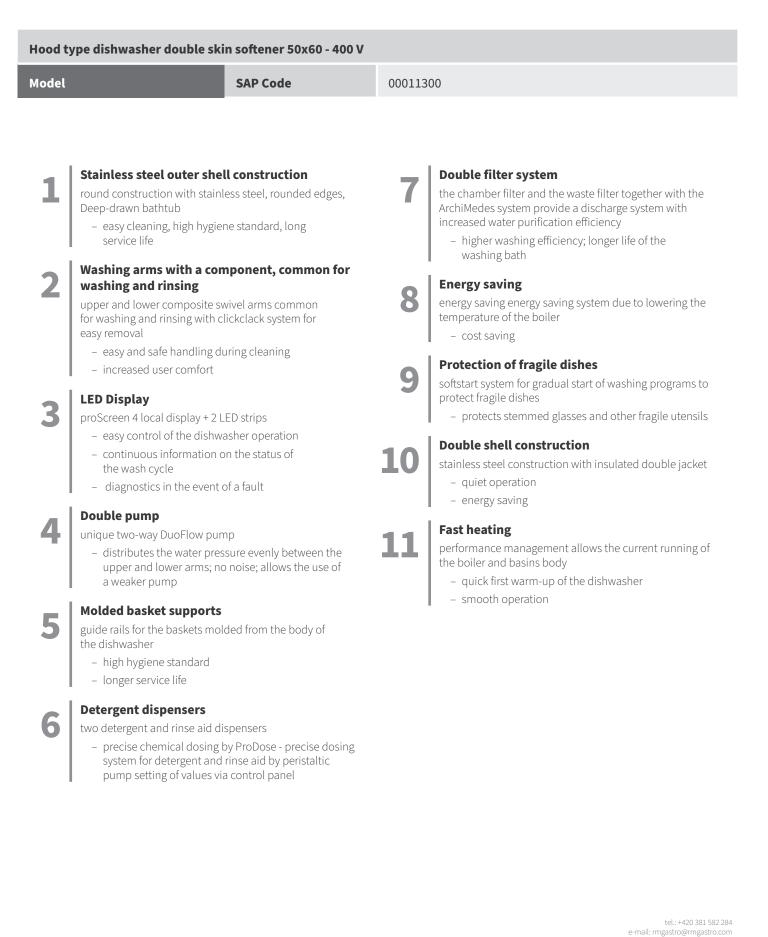

| Hood type dishwasher double skin softener 50x60 - 400 V |                    |                                                                                                                                                                                                                                                                                                                                                                                                                                                                                                                                                                                                                                                 |           |  |  |
|---------------------------------------------------------|--------------------|-------------------------------------------------------------------------------------------------------------------------------------------------------------------------------------------------------------------------------------------------------------------------------------------------------------------------------------------------------------------------------------------------------------------------------------------------------------------------------------------------------------------------------------------------------------------------------------------------------------------------------------------------|-----------|--|--|
| Model                                                   | SAP Code           | 00011300                                                                                                                                                                                                                                                                                                                                                                                                                                                                                                                                                                                                                                        |           |  |  |
|                                                         |                    | <ul> <li>Display type: LCD multifunction display</li> <li>Number of programs: 13</li> <li>Number of skin: 2</li> <li>Door clear height [mm]: 465</li> <li>Rack size [mm]: 600 x 500</li> <li>Water consumption of the washing cycle: 2,4</li> <li>Washing cycle time [s]: 60-90-180</li> <li>Detergent and rinse pump system: ProDose - accurate dosing with a peristaltic pump</li> <li>Wash pump type: two-way - DuoFlow</li> <li>Self-cleaning cycle: Yes</li> <li>Drain filter: Evolution3 - double filtration with electronically controlled partial discharge before the rinsing phase ensures 0% loss of clean water to waste</li> </ul> |           |  |  |
| SAP Code                                                | 00011300           | Boiler power [kW]                                                                                                                                                                                                                                                                                                                                                                                                                                                                                                                                                                                                                               | 7.000     |  |  |
| Net Width [mm]                                          | 835                | Basin volume [l]                                                                                                                                                                                                                                                                                                                                                                                                                                                                                                                                                                                                                                | 30        |  |  |
| Net Depth [mm]                                          | 788                | Tank power [kW]                                                                                                                                                                                                                                                                                                                                                                                                                                                                                                                                                                                                                                 | 2.500     |  |  |
| Net Height [mm]                                         | 1565               | Water consumption of the washing cycle                                                                                                                                                                                                                                                                                                                                                                                                                                                                                                                                                                                                          | 2,4       |  |  |
| Net Weight [kg]                                         | 125.00             | Washing cycle time [s]                                                                                                                                                                                                                                                                                                                                                                                                                                                                                                                                                                                                                          | 60-90-180 |  |  |
| Power electric [kW]                                     | 11.000             | Door clear height [mm]                                                                                                                                                                                                                                                                                                                                                                                                                                                                                                                                                                                                                          | 465       |  |  |
| Loading                                                 | 400 V / 3N - 50 Hz | Rack size [mm]                                                                                                                                                                                                                                                                                                                                                                                                                                                                                                                                                                                                                                  | 600 x 500 |  |  |