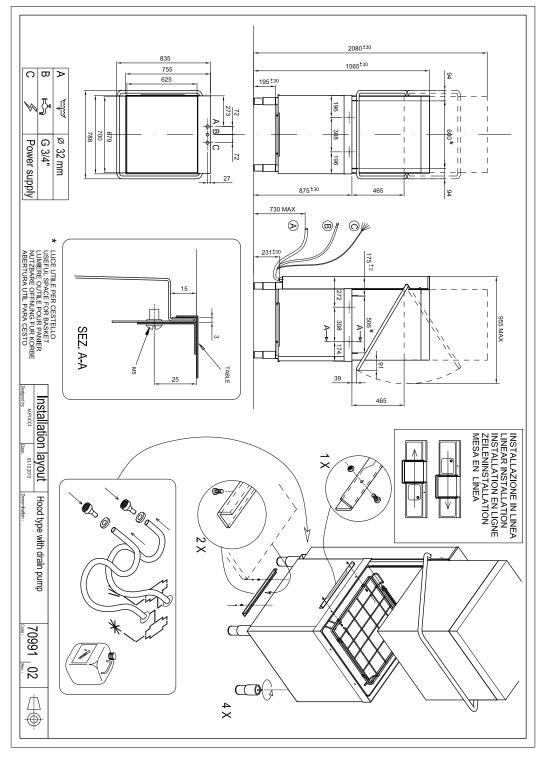

Boiler capacity [l]

12.00

Technical drawing

Hood type dishwasher double skin softener 50x60 - 400 V

Model

SAP Code

00011300

**Product benefits** 